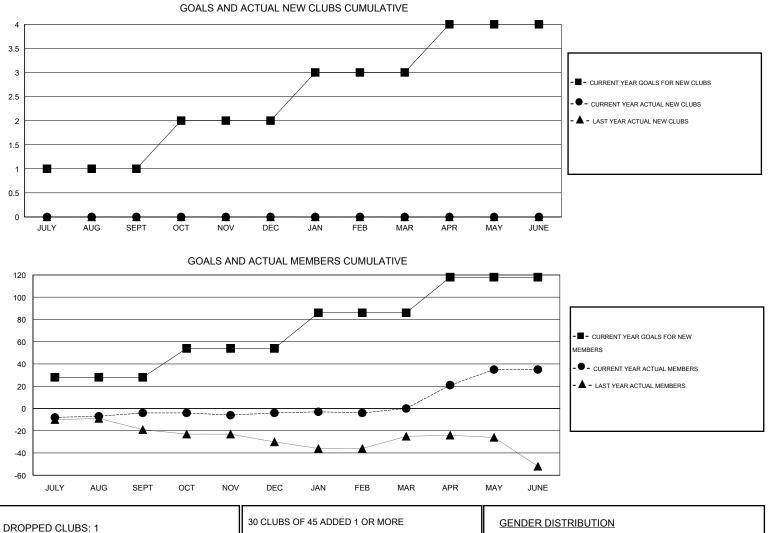

## LOCATION MINNESOTA

 $\mathsf{GMT} \mathsf{\, CA} \ 2$ Clubs Members RESULTS FOR 2014-2015 RESULTS FOR 2014-2015 NEW CLUB NEW CLUBS DROPPED NET NEW MEMBER CHARTER AND DROPPED NET QUARTER QUARTER GOAL CLUBS GAIN/LOSS GOAL NEW MEMBERS MEMBERS GAIN/LOSS ADDED 1 0 1 -1 28 20 24 -4 JULY/AUG/SEPT JULY/AUG/SEPT 0 0 0 26 30 30 0 1 OCT/NOV/DEC OCT/NOV/DEC 0 0 0 32 36 32 4 1 JAN/FEB/MAR JAN/FEB/MAR 0 0 0 32 65 30 35 1 APR/MAY/JUNE APR/MAY/JUNE

| DROPPED CLUBS: 1 |     | 30 CLUBS OF 45 ADDED 1 OR MORE<br>NEW MEMBERS | GENDER DISTRIBUTION   |              |     |
|------------------|-----|-----------------------------------------------|-----------------------|--------------|-----|
|                  |     |                                               | MALE                  | 740 (61.51%) |     |
|                  |     |                                               | FEMALE                | 463 (38.49%) |     |
| DROPPED MEMBERS  |     |                                               |                       |              |     |
| DECEASED         | 10  | ASSESSMENT DATA                               |                       |              |     |
| CLUB CANCELLED   | 0   |                                               | FAMILY UNIT MEMBERS   |              | 258 |
| OTHER            | 106 |                                               | HEAD OF HOUSEHOLD 12  |              | 127 |
| TOTAL            | 116 |                                               | NON-HEAD OF HOUSEHOLD |              | 131 |
| TOTAL            | 116 |                                               | NON-HEAD OF HOUSEHOLD |              | 131 |